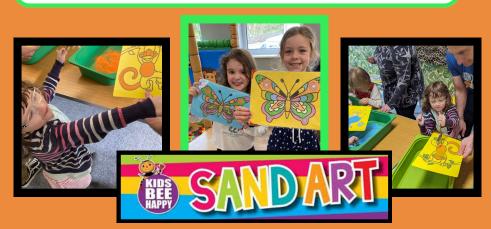

## How do we book?

Send us an Email or Message via Facebook to check availability and to discuss your requirements. We will then take all your details and a £20 deposit to secure your date.

We can pretty much do any theme, just ask - as we love to create! Here are a few examples: