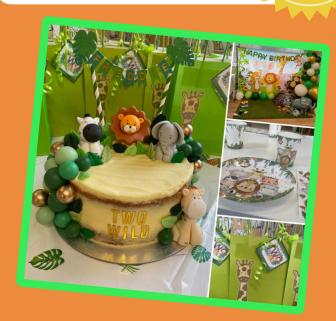

## **Themed Private Hire Party**

- Private Venue Hire (1hr 45 mins)
- Themed Photo Backdrop / Props
- Themed Tableware
- Themed Personalised Party Bags
- Children's Party Food
- Birthday Cake Cut & Wrapped
- Cafe Open for Adult Guests